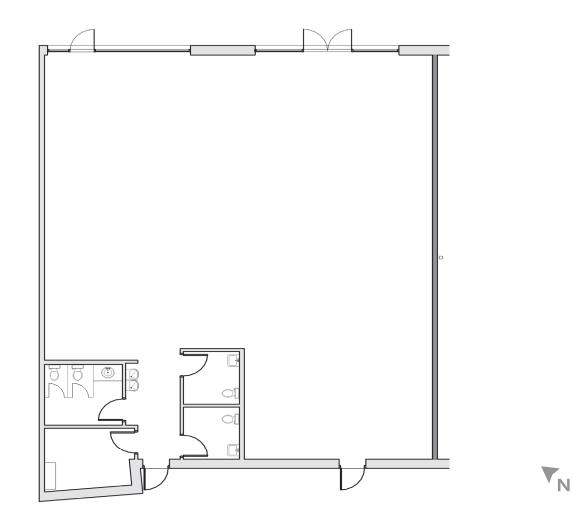

# Crystal Creek Center

## Building F

22618 Bothell Everett Highway Bothell, WA 98021 www.cbre.com/bellevue



#### **Building Highlights**

- + Available Space: 2,967
- + Base Rate: \$38.00/SF, NNN
- + Operating Expense: \$7.68/SF
- + Free surface parking
- + Located just off of 405 in Canyon Park



Crystal Creek Center - Bldg. F

22618 Bothell Everett Highway | Bothell, WA

### For Lease

## Floor Plan: 2,967 SF



#### **Contact Us**

Scott Davis Executive Vice President +1 425 941 7573 Scott.davis@cbre.com **CBRE, Inc.** 929 108th NE Ave Suite #700 Bellevue, WA 98004

© 2024 CBRE, Inc. All rights reserved. This information has been obtained from sources believed reliable, but has not been verified for accuracy or completeness. You should conduct a careful, independent investigation of the property and verify all information. Any reliance on this information is solely at your own risk. CBRE and the CBRE logo are service marks of CBRE, Inc. All other marks displayed on this document are the property of their respective owners, and the use of such logos does not imply any affiliation with or endorsement of CBRE. Photos herein are the property of their respective owners. Use of these images without t