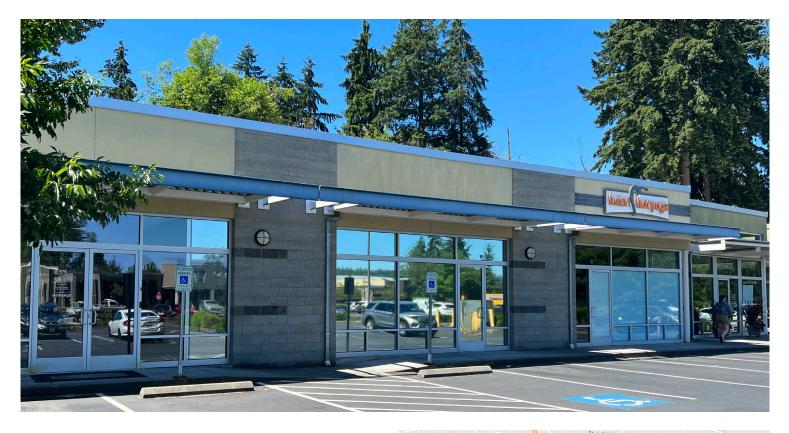

# Crystal Creek Center

## Building F

22618 Bothell Everett Highway Bothell, WA 98021 www.cbre.com/bellevue

#### **Building Highlights**

- + Available Space: 2,967
- + Base Rate: \$38.00/SF, NNN
- + Operating Expense: \$7.68/SF
- + Free surface parking
- + Located just off of 405 in Canyon Park

Crystal Creek Center - Bldg. F

22618 Bothell Everett Highway | Bothell, WA